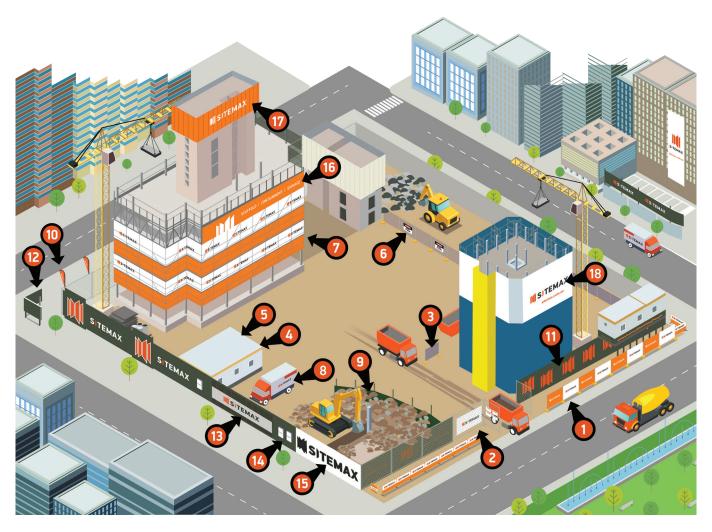

## SITEMAX SIGNAGE & CONTAINMENT MAP

- Pedestrian barriers and reflective signage
- 2 Site entrance & statements
- 3 Site traffic control
- 4 Site buildings
- 5 Induction & first aid
- 6 Hazard signage

- 7 Containment mesh
- 8 Vehicle identification
- 9 Silt control
- 10 Teardrop banners
- 111 Alupanel hoardings
- 12 Free standing billboards

- 13 Lenticulars
- 14 Lightboxes
- 15 3D Illuminated signs
- **16** Gantry banners
- 17 Jumpforms
- 18 Building wraps